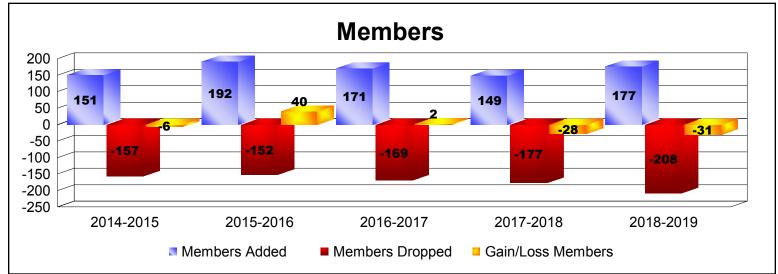

District 27 D2 As of June 2019 Cumulative

| Year      | New<br>Clubs | Dropped<br>Clubs | Gain/<br>Loss<br>Clubs | New<br>Members | Charter<br>Members | Reinstate<br>Members | Transfer<br>Members | Total<br>Member<br>Added | Total<br>Members<br>Dropped | Gain/<br>Loss<br>Members |
|-----------|--------------|------------------|------------------------|----------------|--------------------|----------------------|---------------------|--------------------------|-----------------------------|--------------------------|
| 2014-2015 | 1            | 0                | 1                      | 106            | 30                 | 9                    | 6                   | 151                      | -157                        | -6                       |
| 2015-2016 | 0            | 0                | 0                      | 184            | 0                  | 5                    | 3                   | 192                      | -152                        | 40                       |
| 2016-2017 | 0            | 0                | 0                      | 160            | 0                  | 4                    | 7                   | 171                      | -169                        | 2                        |
| 2017-2018 | 0            | 0                | 0                      | 136            | 0                  | 5                    | 8                   | 149                      | -177                        | -28                      |
| 2018-2019 | 0            | -1               | -1                     | 157            | 0                  | 10                   | 10                  | 177                      | -208                        | -31                      |
| Average   | 0            | 0                | 0                      | 149            | 6                  | 7                    | 7                   | 168                      | -173                        | -5                       |