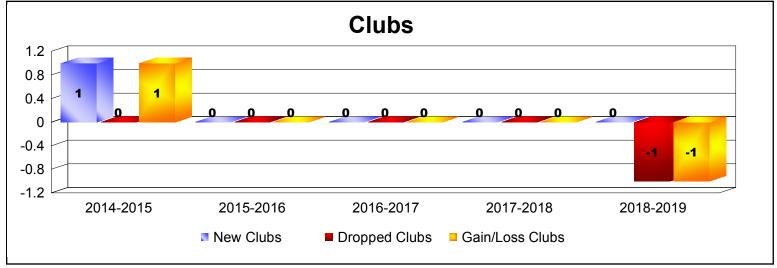

District 27 D2 As of June 2019 Cumulative

| Year      | New<br>Clubs | Dropped<br>Clubs | Gain/<br>Loss<br>Clubs | New<br>Members | Charter<br>Members | Reinstate<br>Members | Transfer<br>Members | Total<br>Member<br>Added | Total<br>Members<br>Dropped | Gain/<br>Loss<br>Members |
|-----------|--------------|------------------|------------------------|----------------|--------------------|----------------------|---------------------|--------------------------|-----------------------------|--------------------------|
| 2014-2015 | 1            | 0                | 1                      | 106            | 30                 | 9                    | 6                   | 151                      | -157                        | -6                       |
| 2015-2016 | 0            | 0                | 0                      | 184            | 0                  | 5                    | 3                   | 192                      | -152                        | 40                       |
| 2016-2017 | 0            | 0                | 0                      | 160            | 0                  | 4                    | 7                   | 171                      | -169                        | 2                        |
| 2017-2018 | 0            | 0                | 0                      | 136            | 0                  | 5                    | 8                   | 149                      | -177                        | -28                      |
| 2018-2019 | 0            | -1               | -1                     | 157            | 0                  | 10                   | 10                  | 177                      | -208                        | -31                      |
| Average   | 0            | 0                | 0                      | 149            | 6                  | 7                    | 7                   | 168                      | -173                        | -5                       |